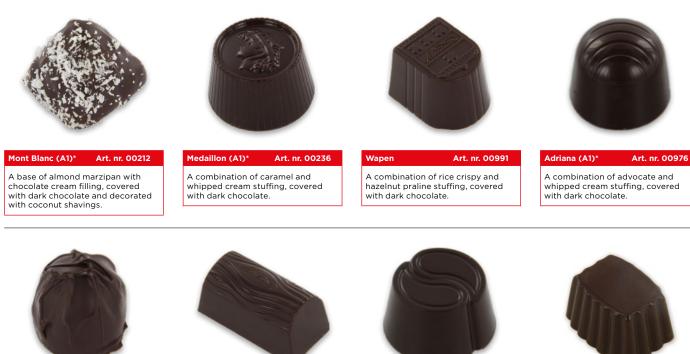

#### Medaillon (A1)\* Art. nr. 00235

A combination of caramel and whipped cream stuffing, covered with milk chocolate.

Adriana (A1)\* Art. nr. 00966 A combination of advocate and whipped cream stuffing, covered with milk chocolate.

MargoArt. nr. 00214HazeInut praline stuffing, coveredwith milk chocolate and a thin layerof sugar.

A combination of raspberries and whipped cream stuffing, covered with milk chocolate.

Hartje (A1)\* Art. nr. 00234 Whipped cream stuffing, covered with milk chocolate.