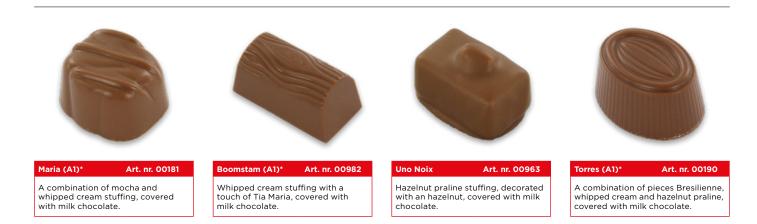

# Pralines | popular dark chocolate

Petie (A1)

Art. nr. 00192 Torres (A1)\* A combination of pieces Bresilienne, whipped cream and hazelnut praline stuffing, covered with dark chocolate.

Art. nr. 00191 Maria (A1)<sup>a</sup>

A combination of mocha and whipped cream stuffing, covered with dark chocolate.

Art. nr. 00224 Art. nr. 00971 Tania Whipped cream stuffing, covered with dark chocolate. Hazelnut praline stuffing, covered with dark chocolate.