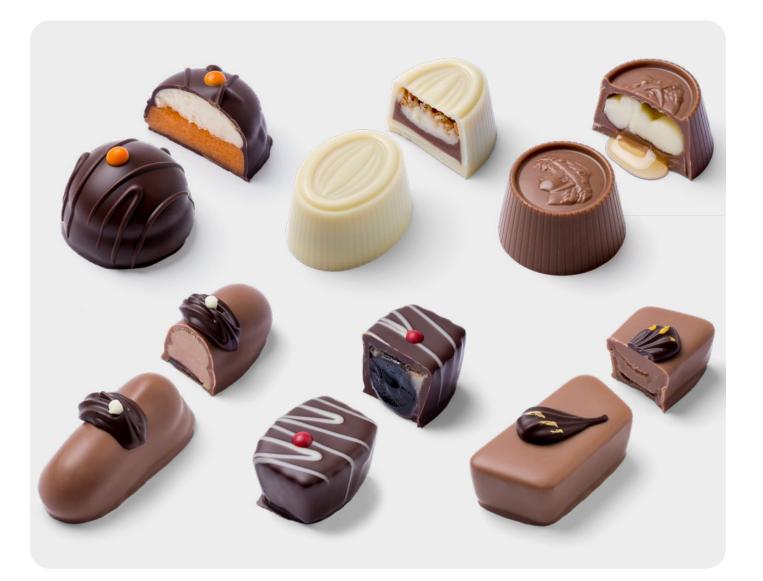

# Pralines | popular milk chocolate

Astrid (A1)\* Art. nr. 00202 A base of hazelnut praline with chocolate cream filling, decorated with a hazelnut, covered with milk chocolate.

Vialli (A1)\* Art. nr. 00221 A base of almond marzipan with a mocha and whipped cream stuffing,

covered with milk chocolate and

dark chocolate decoration.

Wapen Art. nr. 00990

A combination of rice crispy and hazelnut praline stuffing, covered with milk chocolate.

#### Medaillon (A1)\* Art. nr. 00235

A combination of caramel and whipped cream stuffing, covered with milk chocolate.

Adriana (A1)\* Art. nr. 00966 A combination of advocate and whipped cream stuffing, covered with milk chocolate.

MargoArt. nr. 00214HazeInut praline stuffing, coveredwith milk chocolate and a thin layerof sugar.

A combination of raspberries and whipped cream stuffing, covered with milk chocolate.

Hartje (A1)\* Art. nr. 00234 Whipped cream stuffing, covered with milk chocolate.

TanjaArt. nr. 00203Hazelnut praline stuffing,<br/>covered with milk chocolate.

Kelly (A1)\* Art. nr. 00207 Almond marzipan with a touch of amaretto, covered with rice crispy and mik chocolate.

Jill Art. nr. 00986 Creme caramel stuffing, covered with milk chocolate.

 Tina (A1)\*
 Art. nr. 00988

 A combination of Tia Maria whipped cream and Tia Maria ganache stuffing, covered with milk chocolate.

# Pralines | popular milk chocolate

Art. nr. 00978

| lex (A | (1)* |
|--------|------|
|--------|------|

A combination of strawberry and whipped cream stuffing, covered with milk chocolate.

#### Vivian Art. nr. 00238

A combination of rice crispy and hazelnut praline stuffing, covered with milk chocolate.

#### Charlotte Art. nr. 00961

Vanilla fudge stuffing, covered with milk chocolate and decorated with dark chocolate.

#### Art. nr. 00970

Hazelnut praline stuffing, covered with milk chocolate and printed decoration.

Print

# Pralines | popular dark chocolate

Petie (A1)

Art. nr. 00192 Torres (A1)\* A combination of pieces Bresilienne, whipped cream and hazelnut praline stuffing, covered with dark chocolate.

Art. nr. 00191 Maria (A1)<sup>a</sup>

A combination of mocha and whipped cream stuffing, covered with dark chocolate.

Art. nr. 00224 Art. nr. 00971 Tania Whipped cream stuffing, covered with dark chocolate. Hazelnut praline stuffing, covered with dark chocolate.

Alex (A1)\* Art. nr. 00979 A combination of strawberries and whipped cream stuffing, covered with dark chocolate.

Art. nr. 00987 Print A base of almond marzipan, covered with dark chocolate and printed decoration.

Art. nr. 00964 Uno Noix Hazelnut praline stuffing, decorated with an hazelnut, covered with dark chocolate.

Art. nr. 00962 Charlotte Vanilla fudge, covered with dark chocolate and milk chocolate decoration

Floor

Almond marzipan stuffing with a touch of coffee, cognac and Bresilienne, covered with dark chocolate.

Boomstam (A1)\*

Art. nr. 00965

Art. nr. 00983 Bobby (A1)\* Whipped cream with stuffing with a touch of Tia Maria, covered with dark chocolate. whipped cream stuffing, covered with dark chocolate.

Art. nr. 00981 Jill A combination of blueberries and

Creme caramel stuffing, covered with dark chocolate.

# Pralines | popular white chocolate

Astrid (A1)\* Art. nr. 00215 A combination of hazelnut praline and chocolate cream stuffing, decorated with and hazelnut, covered with white chocolate.

### Torres (A1)\* Art. nr. 00194

A combination of pieces Bresilienne, whipped cream and hazelnut praline stuffing, covered with white chocolate.

## Pascal (A1)\* Art. nr. 00216

Maraschino truffle, covered with white chocolate and dark chocolate decoration.

# Wapen Art. nr. 00992 A combination of rice crispy and hazelnut praline, covered with white chocolate.

FloorArt. nr. 00217Almond marzipan stuffing with<br/>a touch of coffee, cognac and<br/>Bresilienne, covered with white<br/>chocolate.

 Print
 Art. nr. 00969

 Hazelnut praline stuffing, covered with white chocolate and printed decoration.

covered with white chocolate.

 Maria (A1)\*
 Art. nr. 00193

 A combination of mocha and whipped cream stuffing, covered with white chocolate.
 Account of the stuffing of the stuffi