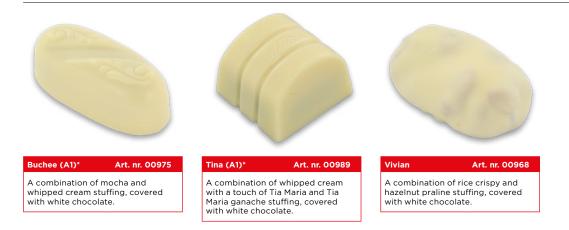

A combination of mocha and whipped cream stuffing, covered with dark chocolate.

Art. nr. 00224 Art. nr. 00971 Tania Whipped cream stuffing, covered with dark chocolate. Hazelnut praline stuffing, covered with dark chocolate.

# Pralines | popular white chocolate

Astrid (A1)\* Art. nr. 00215 A combination of hazelnut praline and chocolate cream stuffing, decorated with and hazelnut, covered with white chocolate.

# Wapen Art. nr. 00992 A combination of rice crispy and hazelnut praline, covered with white chocolate.

FloorArt. nr. 00217Almond marzipan stuffing with<br/>a touch of coffee, cognac and<br/>Bresilienne, covered with white<br/>chocolate.

 Print
 Art. nr. 00969

 Hazelnut praline stuffing, covered with white chocolate and printed decoration.

covered with white chocolate.

 Maria (A1)\*
 Art. nr. 00193

 A combination of mocha and whipped cream stuffing, covered with white chocolate.
 Account of the stuffing of the stuffi