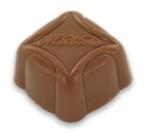

## Pascal (A1)\* Art. nr. 00216

Maraschino truffle, covered with white chocolate and dark chocolate decoration.