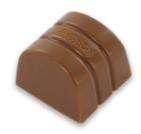

#### Medaillon (A1)\* Art. nr. 00235

A combination of caramel and whipped cream stuffing, covered with milk chocolate.

Adriana (A1)\* Art. nr. 00966 A combination of advocate and whipped cream stuffing, covered with milk chocolate.